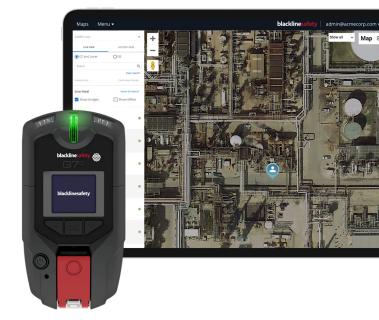

## NO CALL UNANSWERED. NO INCIDENT UNDETECTED.

G7 Lone Worker monitors ensure your most vulnerable team members are never truly alone. This wearable technology lifeline keeps them connected to immediate help if needed. The moment something happens, vital incident data is communicated to the cloud, so a worker's location and safety status is always known.

## **ALL-IN-ONE CONNECTED SAFETY SOLUTION**

#### Real-time visibility

- Built-in cellular connectivity, with optional satellite and portable bridge, to keep workers safe and connected in remote locations
- Direct-to-cloud data streaming to Blackline Live software platform for real-time information at your fingertips
- Up-to-date worker location and safety status information to take quick and informed action