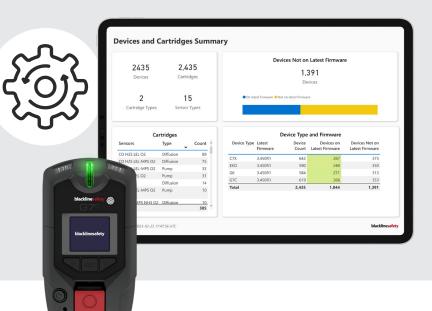

### SAVE TIME AND MONEY

G7's automated, over-the-air firmware and configuration updates mean your equipment will always operate exactly how you need it to, with zero downtime.