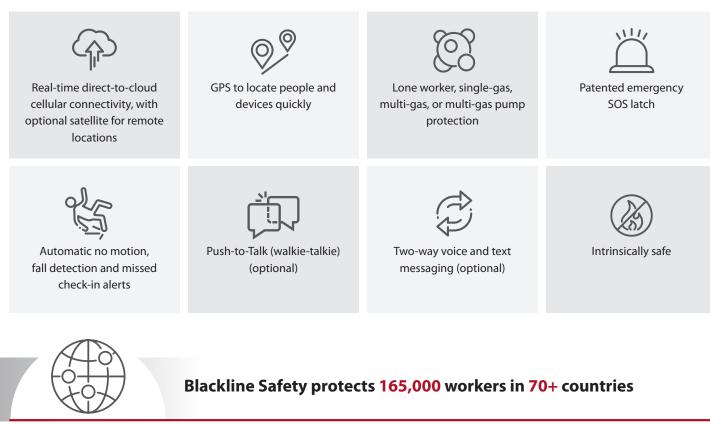

#### **BUILT-IN CAPABILITIES:**

#### Real-time visibility

- Built-in cellular connectivity, with optional satellite and portable bridge, to keep workers safe and connected in remote locations
- Direct-to-cloud data streaming to Blackline Live software platform for real-time information at your fingertips
- Up-to-date worker location and safety status information to take quick and informed action

#### Immediate incident response

- Communication options -- including two-way voice communication, text messaging and push-to-talk
  -- to meet your diverse needs and keep your workers connected with monitoring personnel or each other
- Optional professional 24/7 live monitoring and dispatch to exact location to ensure rapid response
- Manual, automatic, and time-based alerts and notifications to stay connected with the safety of each worker, in any situation

#### Improve safety and compliance

- Understand worker behaviors with insights into how, when and where devices are used, calibrated and bump tested
- Time and location-stamped data for easy incident review, eliminating manual data collection and alert reporting
- Automated out-of-the box reporting, or customizable analytics, to help you understand gas exposure, improve efficiency, and manage compliance